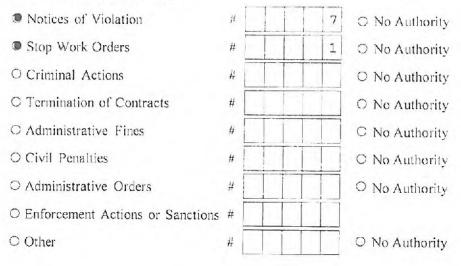

-----------|---------|-----|
|           |         |     |

- 2. Does your MS4/Coalition have a SWPPP review procedure in place? Yes ONo
- 3. How many Construction Stormwater Pollution Prevention Plans (SWPPPs) have been reviewed in this reporting period?
- 4. Does your MS4/Coalition have a mechanism for receipt and consideration of public comments related to construction SWPPPs?
  O Yes ONT

If Yes, how many public comments were received during this reporting period?

5. Does your MS4/Coalition provide education and training for contractors about the local SWPPP process? • • No 6. Identify which of the following types of enforcement actions you used during the reporting period for construction activities, indicate the number of actions, or note those for which you do not have authority:



This report is being submitted for the reporting period ending March 9, 2 0 2 0

If submitting this form as part of a joint report on behalf of a coalition leave SPDES ID blank.

Name of MS4/Coalition City of Cohoes

|   |   | ID |   | _ | _ | _ | - | C |
|---|---|----|---|---|---|---|---|---|
| V | Y | R  | 2 | 0 | Λ | 2 | 4 | 3 |

0 %

ONT

0 0 %

1 0

# Minimum Control Measure 4. Construction Site Stormwater Runoff Control

1

The information in this section is being reported (check one):

On behalf of an individual MS4

O On behalf of a coalition

How many MS4s contributed to this report?

| 1. | How many construction projects have been authorized for disturbances of one acre or | mon | re |
|----|-------------------------------------------------------------------------------------|-