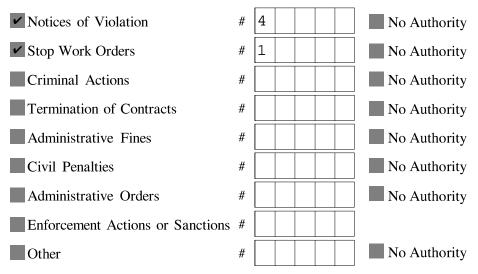

No.

R

Name of MS4/Coalition City of Cohoes

Water Quality Trends

1

The information in this section is being reported (check one):

On behalf of an individual MS4

O On behalf of a coalition

How many MS4s are contributed to this report?

1. Has this MS4/Coalition produced any reports documenting water quality trends related to stormwater? If not, answer No and proceed to Minimum Control Measure One. O Yes