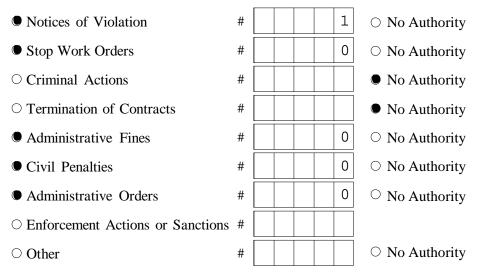

|                   |            |           |            |

- 2. Does your MS4/Coalition have a SWPPP review procedure in place?
- 3. How many Construction Stormwater Pollution Prevention Plans (SWPPPs) have been reviewed in this reporting period?
- 4. Does your MS4/Coalition have a mechanism for receipt and consideration of public comments related to construction SWPPPs?
   Yes No NT

If Yes, how many public comments were received during this reporting period?

5. Does your MS4/Coalition provide education and training for contractors about the local SWPPP process? • Yes O No 6. Identify which of the following types of enforcement actions you used during the reporting period for construction activities, indicate the number of actions, or note those for which you do not have authority:



## This report is being submitted for the reporting period ending March 9, 2 0 2 0

If submitting this form as part of a joint report on behalf of a coalition leave SPDES ID blank.

SPDES ID

NYR

2 0 A

4 6 4

1 0 0 %

0 %

| Name of MS4/Coalition | City of Albany |
|-----------------------|----------------|
|-----------------------|----------------|

# Minimum Control Measure 4. Construction Site Stormwater Runoff Control

The information in this section is being reported (check one):

- On behalf of an individual MS4
- $\bigcirc$  On behalf of a coalition

How many MS4s contributed to this report?

- 1. How many construction projects have been authorized for disturbances of one acre or more during this reporting period?
- 2. How many construction projects disturbing at least one acre