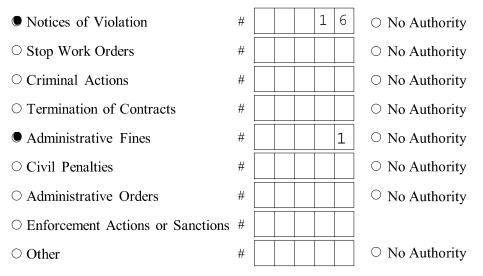

#### This report is being submitted for the reporting period ending March 9, 2 0 2 0 If submitting this form as part of a joint report on behalf of a coalition leave SPDES ID blank. SPDES ID ALBANY COUNTY (DPW) NYR 5 2 0 A 3 9 Name of MS4/Coalition 4.a. If this report was made available on the internet, what date was it posted? Leave blank if this report was not posted on the internet. 0 5 2 0 1 0 2 0 4.b. For how many days was/will this report be posted? 1 4 If submitting a report for single MS4, answer 5.a.. If submitting a joint report, answer 5.b.. 5.a. Was an Annual Report public meeting held in this reporting period? ○ Yes No If Yes, what was the date of the meeting? If No, is one planned? ○ Yes • No 5.b. Was an Annual Report public meeting held for all MS4s contributing to this report during this reporting period? ○ Yes No If No, is one planned for each? • No ○ Yes 6. Were comments received during this reporting period? ○ Yes • No

5. Were comments received during this reporting period? If Yes, attach comments, responses and changes made to SWMP in response to comments to this report.