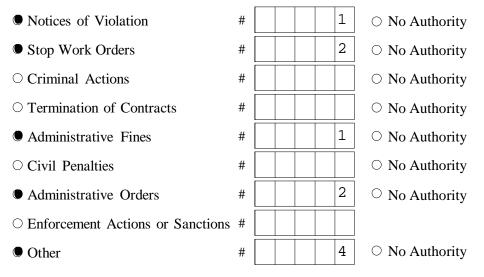

Local Law.  $\bigcirc 09/2004 \bigcirc 03/2006$  • NT

- 2. Does your MS4/Coalition have a SWPPP review procedure in place? Yes No
- 3. How many Construction Stormwater Pollution Prevention Plans (SWPPPs) have been reviewed in this reporting period?
- **4.** Does your MS4/Coalition have a mechanism for receipt and consideration of public comments related to construction SWPPPs? Yes No NT

If Yes, how many public comments were received during this reporting period?

5. Does your MS4/Coalition provide education and training for contractors about the local SWPPP process? • Yes O No 6. Identify which of the following types of enforcement actions you used during the reporting period for construction activities, indicate the number of actions, or note those for which you do not have authority:



### This report is being submitted for the reporting period ending March 9, 2 0 2 0

If submitting this form as part of a joint report on behalf of a coalition leave SPDES ID blank.

Name of MS4/Coalition ALBANY COUNTY (DPW)

| SPE | DES | ID |   |   |   |   |   |   |
|-----|-----|----|---|---|---|---|---|---|
| Ν   | Y   | R  | 2 | 0 | А | 3 | 5 | 9 |

1 0 0 %

0 %

0

# Minimum Control Measure 4. Construction Site Stormwater Runoff Control

1

The information in this section is being reported (check one):

- On behalf of an individual MS4
- $\bigcirc$  On behalf of a coalition

How many MS4s contributed to this report?

- 1. How many construction projects have been authorized for disturbances of one acre or more during this reporting period?
- 2. How many construction projects disturbi