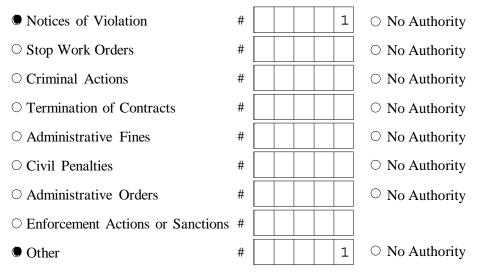

te of equivalent NYS Sample Local Law. 09/2004 • 03/2006 • NT

- 2. Does your MS4/Coalition have a SWPPP review procedure in place?
- 3. How many Construction Stormwater Pollution Prevention Plans (SWPPPs) have been reviewed in this reporting period?
- 4. Does your MS4/Coalition have a mechanism for receipt and consideration of public comments related to construction SWPPPs?
   Yes No NT

If Yes, how many public comments were received during this reporting period?

5. Does your MS4/Coalition provide education and training for contractors about the local SWPPP process? • Yes O No 6. Identify which of the following types of enforcement actions you used during the reporting period for construction activities, indicate the number of actions, or note those for which you do not have authority:



### This report is being submitted for the reporting period ending March 9, 2 0 1 9

If submitting this form as part of a joint report on behalf of a coalition leave SPDES ID blank.

Name of MS4/Coalition Town of New Scotland

## Minimum Control Measure 4. Construction Site Stormwater Runoff Control

1

SPDES ID

YR

N

2

0 A 4 6 3

1 0 0 %

0 %

0

The information in this section is being reported (check one):

- On behalf of an individual MS4
- $\bigcirc$  On behalf of a coalition

How many MS4s contributed to this report?

- 1. How many construction projects have been authorized for disturbances of one acre or more during this reporting period?
- 2. How many construction projects disturbing at least one acre were active in your jurisdiction during this reporting period?
- 3. What per