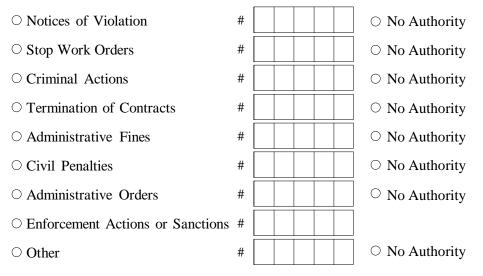

te of equivalent NYS Sample Local Law. 09/2004 • 03/2006 • NT

- 2. Does your MS4/Coalition have a SWPPP review procedure in place?
- 3. How many Construction Stormwater Pollution Prevention Plans (SWPPPs) have been reviewed in this reporting period?
- 4. Does your MS4/Coalition have a mechanism for receipt and consideration of public comments related to construction SWPPPs?
   Yes No NT

If Yes, how many public comments were received during this reporting period?

5. Does your MS4/Coalition provide education and training for contractors about the local SWPPP process? • Yes O No 6. Identify which of the following types of enforcement actions you used during the reporting period for construction activities, indicate the number of actions, or note those for which you do not have authority:



### This report is being submitted for the reporting period ending March 9, 2 0 1 9

If submitting this form as part of a joint report on behalf of a coalition leave SPDES ID blank.

SPDES ID

YR

N

2 0

A | 0

1 0 0 %

0 %

0

8 7

Name of MS4/Coalition City of Watervliet

## Minimum Control Measure 4. Construction Site Stormwater Runoff Control

1

The information in this section is being reported (check one):

- On behalf of an individual MS4
- $\bigcirc$  On behalf of a coalition

How many MS4s contributed to this report?

- 1. How many construction projects have been authorized for disturbances of one acre or more during this reporting period?
- 2. How many construction projects disturbing at least one acre were active in your jurisdiction during this reporting period?
- 3. What pe