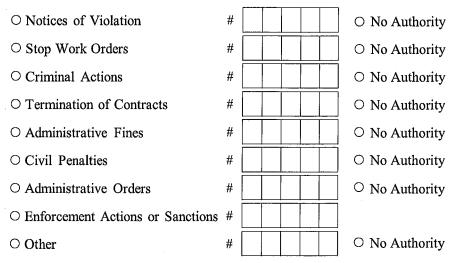

l Law.

 $\odot 09/2004$   $\odot 03/2006$   $\odot$  NT

- 2. Does your MS4/Coalition have a SWPPP review procedure in place? Yes No
- 3. How many Construction Stormwater Pollution Prevention Plans (SWPPPs) have been reviewed in this reporting period?
- 4. Does your MS4/Coalition have a mechanism for receipt and consideration of public comments related to construction SWPPPs? Yes No NT

If Yes, how many public comments were received during this reporting period?

5. Does your MS4/Coalition provide education and training for contractors about the local
 SWPPP process?
 Yes O No

6. Identify which of the following types of enforcement actions you used during the reporting period for construction activities, indicate the number of actions, or note those for which you do not have authority:



#### This report is being submitted for the reporting period ending March 9, 2018

If submitting this form as part of a joint report on behalf of a coalition leave SPDES ID blank.

Name of MS4/Coalition

Town of New Scotland

# SPDES ID NYR20A46B

# Minimum Control Measure 4. Construction Site Stormwater Runoff Control

The information in this section is being reported (check one):

• On behalf of an individual MS4

 $\bigcirc$  On behalf of a coalition

How many MS4s contributed to this report?

| 1. | How many construction projects have been authorized for disturbances of one acre of | or i | nor | •€ |
|----|-------------------------------------------------------------------------------------|------|-----|----|
|    | during this reporting period?