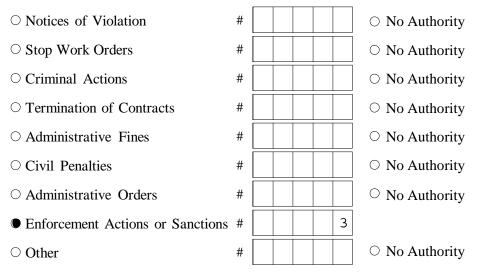

| • Cleanup Events                                                                                                                                                                      |       |         | # Events 2                |
|---------------------------------------------------------------------------------------------------------------------------------------------------------------------------------------|-------|---------|---------------------------|
| • Comments on SWMP Received                                                                                                                                                           |       |         | # Comments C              |
| • Community Hotlines                                                                                                                                                                  |       | Phone # | ( 5 1 8 ) 3 5 6 - 1 9 8 0 |
| Phone # $\left( \begin{array}{c c c} 5 & 1 & 8 \end{array} \right) \left[ \begin{array}{c c c} 4 & 4 & 7 \end{array} \right] - \left[ \begin{array}{c c c} 5 & - \end{array} \right]$ | 5 4 5 | Phone # |                           |
| Phone # ( )                                                                                                                                                                           |       | Phone # |                           |
| Phone # ( )                                                                                                                                                                           |       | Phone # |                           |
| Phone # ( )                                                                                                                                                                           |       | Phone # |                           |
| Phone # ( )                                                                                                                                                                           |       | Phone # |                           |
| • Community Meetings                                                                                                                                                                  |       |         | # Attendees 2 C           |
| $\bigcirc$ Plantings                                                                                                                                                                  |       |         | Sq. Ft.                   |
| $\bigcirc$ Storm Drain Markings                                                                                                                                                       |       |         | # Drains                  |
| $\bigcirc$ Stakeholder Meetings                                                                                                                                                       |       |         | # Attendees               |
| $\bigcirc$ Volunteer Monitoring                                                                                                                                                       |       |         | # Events                  |
| Other: R O A D S I D E P                                                                                                                                                              | I C K | UP      |                           |