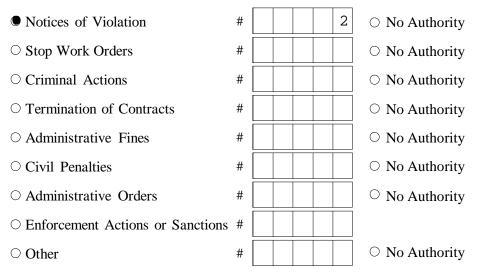

|         |           |            |

- Does your MS4/Coalition have a SWPPP review procedure in place? Yes No
   How many Construction Stormwater Pollution Prevention Plans (SWPPPs) have been
- reviewed in this reporting period?
- 4. Does your MS4/Coalition have a mechanism for receipt and consideration of public comments related to construction SWPPPs?
   Yes No NT

If Yes, how many public comments were received during this reporting period?

5. Does your MS4/Coalition provide education and training for contractors about the local SWPPP process? • Yes • No

6. Identify which of the following types of enforcement actions you used during the reporting period for construction activities, indicate the number of actions, or note those for which you do not have authority:



## This report is being submitted for the reporting period ending March 9, 2 0 1 8

If submitting this form as part of a joint report on behalf of a coalition leave SPDES ID blank.

Name of MS4/Coalition Village of Menands

# SPDES IDNYR20A144

1 0 0 %

0 %

0

# Minimum Control Measure 4. Construction Site Stormwater Runoff Control

The information in this section is being reported (check one):

- On behalf of an individual MS4
- $\bigcirc$  On behalf of a coalition

How many MS4s contributed to this report?

- 1. How many construction projects have been authorized for disturbances of one acre or more during this reporting period?
- 2. How many construction projects disturbing at least one acre were active in your jurisdiction during this reporting period?
- 3. What percent of active co