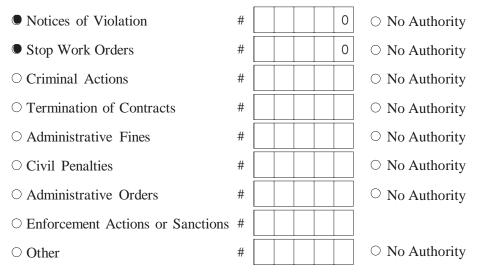

ent NYS Sample Local Law.

   09/2004
   03/2006
   NT
- 2. Does your MS4/Coalition have a SWPPP review procedure in place? Yes No
- 3. How many Construction Stormwater Pollution Prevention Plans (SWPPPs) have been reviewed in this reporting period?
- **4.** Does your MS4/Coalition have a mechanism for receipt and consideration of public comments related to construction SWPPPs? Yes No NT

If Yes, how many public comments were received during this reporting period?

5. Does your MS4/Coalition provide education and training for contractors about the local SWPPP process? • Yes • No 6. Identify which of the following types of enforcement actions you used during the reporting period for construction activities, indicate the number of actions, or note those for which you do not have authority:



#### This report is being submitted for the reporting period ending March 9, 2 0 1 5

If submitting this form as part of a joint report on behalf of a coalition leave SPDES ID blank.

Name of MS4/Coalition Village of Menands

# SPDES ID N Y R 2 0 A 1 4 4

1 0 0 %

0 %

0

### Minimum Control Measure 4. Construction Site Stormwater Runoff Control

The information in this section is being reported (check one):

- On behalf of an individual MS4
- $\bigcirc$  On behalf of a coalition

How many MS4s contributed to this report?

- 1. How many construction projects have been authorized for disturbances of one acre or more during this reporting period?
- 2. How many construction projects disturbing at least one acre were active in your jurisdiction during this reporting period?
- 3. What percent