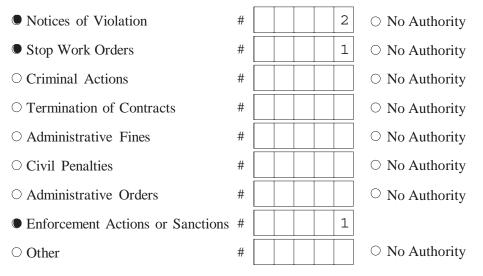

Sample Local Law.
   09/2004
   03/2006
   NT
- 2. Does your MS4/Coalition have a SWPPP review procedure in place? Yes O No
- 3. How many Construction Stormwater Pollution Prevention Plans (SWPPPs) have been reviewed in this reporting period?
- 4. Does your MS4/Coalition have a mechanism for receipt and consideration of public comments related to construction SWPPPs?

   Yes
   No

   NT

If Yes, how many public comments were received during this reporting period?

5. Does your MS4/Coalition provide education and training for contractors about the local SWPPP process? • Yes • No 6. Identify which of the following types of enforcement actions you used during the reporting period for construction activities, indicate the number of actions, or note those for which you do not have authority:



This report is being submitted for the reporting period ending March 9, 2 0 1 5

If submitting this form as part of a joint report on behalf of a coalition leave SPDES ID blank.

SPDES ID

ΝY

R 2

0 A 2 1 1

1 0 0 %

0 0 %

Name of MS4/Coalition TOWN OF GUILDERLAND

## Minimum Control Measure 4. Construction Site Stormwater Runoff Control

1

The information in this section is being reported (check one):

- On behalf of an individual MS4
- $\bigcirc$  On behalf of a coalition

How many MS4s contributed to this report?

| 1. | How many construction projects have been authorized for disturbances of one acre o | or n | nor | re |
|----|------------------------------------------------------------------------------------|------|-----|----|
|    | during this reporting period?