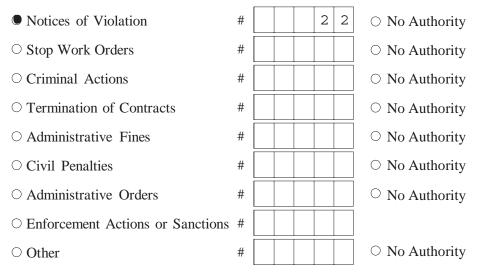

equivalent NYS Sample Local Law.

   09/2004
   03/2006
   NT
- 2. Does your MS4/Coalition have a SWPPP review procedure in place?
- 3. How many Construction Stormwater Pollution Prevention Plans (SWPPPs) have been reviewed in this reporting period?
- **4.** Does your MS4/Coalition have a mechanism for receipt and consideration of public comments related to construction SWPPPs? Yes No NT

If Yes, how many public comments were received during this reporting period?

5. Does your MS4/Coalition provide education and training for contractors about the local SWPPP process? • Yes O No 6. Identify which of the following types of enforcement actions you used during the reporting period for construction activities, indicate the number of actions, or note those for which you do not have authority:



#### This report is being submitted for the reporting period ending March 9, 2 0 1 5

If submitting this form as part of a joint report on behalf of a coalition leave SPDES ID blank.

Name of MS4/Coalition Village of Colonie

## N Y R 2 0 A 0 7 6

1 0 0 %

0 %

0

SPDES ID

## Minimum Control Measure 4. Construction Site Stormwater Runoff Control

1

The information in this section is being reported (check one):

- On behalf of an individual MS4
- $\bigcirc$  On behalf of a coalition

How many MS4s contributed to this report?

- 1. How many construction projects have been authorized for disturbances of one acre or more during this reporting period?
- 2. How many construction projects disturbing at least one acre were active in your jurisdiction during this reporting period?
- 3. What per