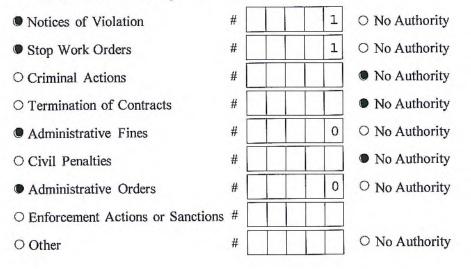

ved during this reportin                                                                                                                                                             | g period?                       |                              | 0                   |
| 5. Does your MS4/Coalition provide education and training for cont SWPPP process?                                                                                                                                               | ractors abou                    |                              | al<br>O No          |

6. Identify which of the following types of enforcement actions you used during the reporting period for construction activities, indicate the number of actions, or note those for which you do not have authority:



## This report is being submitted for the reporting period ending March 9, 2 0 1 7

If submitting this form as part of a joint report on behalf of a coalition leave SPDES ID blank.

| Name of MS4/Coalition | City of Albany |
|-----------------------|----------------|
|-----------------------|----------------|

| -  |    | - | 126.71 |   | 1.000 | 1.1 | 11.00 |     |
|----|----|---|--------|---|-------|-----|-------|-----|
| TA | 37 | D | 2      | 0 | A     | 1   | G     | 1.3 |

0 0

%

ONT

0 0 %

1

1

## Minimum Control Measure 4. Construction Site Stormwater Runoff Control

The information in this section is being reported (check one):

- On behalf of an individual MS4
- On behalf of a coalition

How many MS4s contributed to this report?

- 1. How many construction projects have been