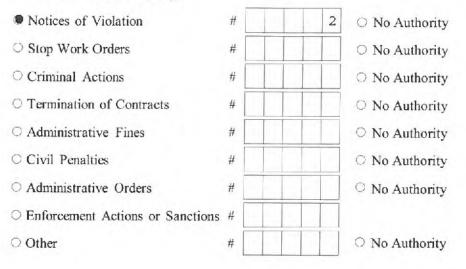

-----------------------------|-------|------|
|----|-----------------------------------------------------------------|-------|------|

- 3. How many Construction Stormwater Pollution Prevention Plans (SWPPPs) have been reviewed in this reporting period?
- 4. Does your MS4/Coalition have a mechanism for receipt and consideration of public comments related to construction SWPPPs? Yes No NT

If Yes, how many public comments were received during this reporting period?

5. Does your MS4/Coalition provide education and training for contractors about the local SWPPP process? • Yes © No 6. Identify which of the following types of enforcement actions you used during the reporting period for construction activities, indicate the number of actions, or note those for which you do not have authority:



#### This report is being submitted for the reporting period ending March 9, 2 0 1 7

If submitting this form as part of a joint report on behalf of a coalition leave SPDES ID blank.

Name of MS4/Coalition University at Albany (SUNY) Uptown Campus

| Ŋ | Y | R | 2 | 0 | A | 2 | 3 | 4 |
|---|---|---|---|---|---|---|---|---|
|   |   | - |   | - |   | - |   | - |

SPDES ID

## Minimum Control Measure 4. Construction Site Stormwater Runoff Control

The information in this section is being reported (check one):

On behalf of an individual MS4

○ On behalf of a coalition

How many MS4s contributed to this report?

- 1. How many construction projects have been authorized for disturbances of one acre or more during this reporting period?
- 2. How many construction projects disturbing at least on