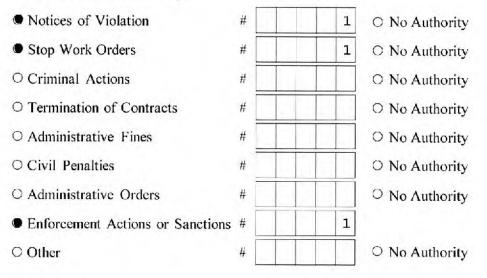

ivalent NYS Sample Local Law.

| ○ 09/2004 | • 03/2006 | ONT |
|-----------|-----------|-----|
|           |           |     |
|           |           |     |

SPDES ID

N

YR 2

0 A

2

0 8

0

0

- 2. Does your MS4/Coalition have a SWPPP review procedure in place? Yes O No
- 3. How many Construction Stormwater Pollution Prevention Plans (SWPPPs) have been reviewed in this reporting period?

If Yes, how many public comments were received during this reporting period?

5. Does your MS4/Coalition provide education and training for contractors about the local SWPPP process? • • No 6. Identify which of the following types of enforcement actions you used during the reporting period for construction activities, indicate the number of actions, or note those for which you do not have authority:



#### This report is being submitted for the reporting period ending March 9, 2 0 1 7

If submitting this form as part of a joint report on behalf of a coalition leave SPDES ID blank.

Name of MS4/Coalition TOWN OF BETHLEHEM

 SPDES ID

 N
 Y
 R
 2
 0
 A
 2
 0
 8

# Minimum Control Measure 4. Construction Site Stormwater Runoff Control

The information in this section is being reported (check one):

- On behalf of an individual MS4
- On behalf of a coalition
  - How many MS4s contributed to this report?
- 1. How many construction projects have been authorized for disturbances of one acre or more during this reporting period?
- 2. How many construction projects disturbing at least one acre were active in your jurisdiction during this reporting period?
- 3. What percent of active constructi