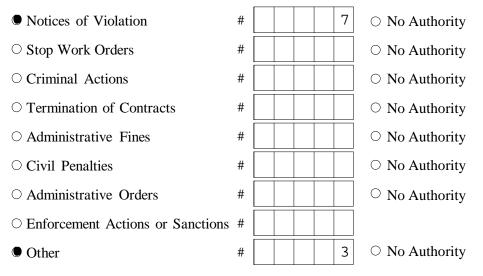

rc 09/2004 \quad \bigcirc 03/2006 \quad \bigcirc \text{ NT}$ 

- 2. Does your MS4/Coalition have a SWPPP review procedure in place?
- 3. How many Construction Stormwater Pollution Prevention Plans (SWPPPs) have been reviewed in this reporting period?
- 4. Does your MS4/Coalition have a mechanism for receipt and consideration of public comments related to construction SWPPPs?
   Yes No NT

If Yes, how many public comments were received during this reporting period?

5. Does your MS4/Coalition provide education and training for contractors about the local SWPPP process? • Yes O No 6. Identify which of the following types of enforcement actions you used during the reporting period for construction activities, indicate the number of actions, or note those for which you do not have authority:



#### This report is being submitted for the reporting period ending March 9, 2 0 1 7

If submitting this form as part of a joint report on behalf of a coalition leave SPDES ID blank.

| Name of MS4/Coalitio | Town of Colonie |
|----------------------|-----------------|
|----------------------|-----------------|

## SPDES ID N Y R 2 0 1 9 0

1 0 0 %

0 0

%

#### Minimum Control Measure 4. Construction Site Stormwater Runoff Control

1

The information in this section is being reported (check one):

- On behalf of an individual MS4
- $\bigcirc$  On behalf of a coalition

How many MS4s contributed to this report?

| 5 | 1 |  |
|---|---|--|
|   |   |  |
|   |   |  |
|   |   |  |
|   |   |  |
|   |   |  |

- 1. How many construction projects have been authorized for disturbances of one acre