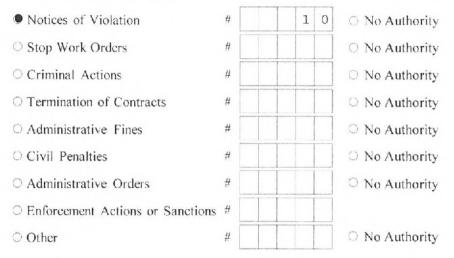

ter Pollution Prevention Plans (SW reviewed in this reporting period? | PPPs) ha   | ve been | 2    |
| 4. | Does your MS4/Coalition have a mechanism for receipt and consider:                                 | ation of p | ublie   |      |
|    | comments related to construction SWPPPs?                                                           | Yes        | O No    | ONT  |

If Yes, how many public comments were received during this reporting period?

 5. Does your MS4/Coalition provide education and training for contractors about the local SWPPP process?
 Yes O No

## DRAFT -

6. Identify which of the following types of enforcement actions you used during the reporting period for construction activities, indicate the number of actions, or note those for which you do not have authority:



## DRAFT

#### MS4 Annual Report Form

This report is being submitted for the reporting period ending March 9, 2 0 1 7

If submitting this form as part of a joint report on behalf of a coalition leave SPDES ID blank.

Name of MS4/Coalition VILLAGE OF COLONIE

| SPI | DES | ID | - | _ |   |   |   |   |
|-----|-----|----|---|---|---|---|---|---|
| N   | Y   | R  | 2 | 0 | A | 0 | 7 | 6 |

#### Minimum Control Measure 4. Construction Site Stormwater Runoff Control

| Th | e information in this section is being reported (check one):                                                                                                          |           |              |
|----|---------------------------------------------------------------------------------------------------------------------------