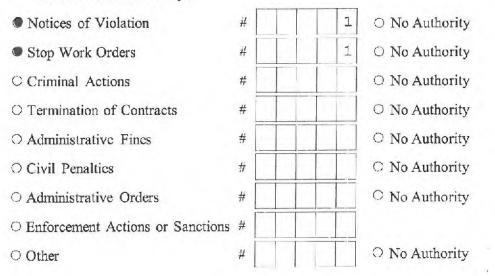

valent NYS Sample Local Law. 0 09/2004 • 03/2006 O NT

- 2. Does your MS4/Coalition have a SWPPP review procedure in place? Yes O No
- 3. How many Construction Stormwater Pollution Prevention Plans (SWPPPs) have been reviewed in this reporting period?
- 4. Does your MS4/Coalition have a mechanism for receipt and consideration of public comments related to construction SWPPPs? CYes No ONT

If Yes, how many public comments were received during this reporting period?

5. Does your MS4/Coalition provide education and training for contractors about the local SWPPP process? O Yes • No 6. Identify which of the following types of enforcement actions you used during the reporting period for construction activities, indicate the number of actions, or note those for which you do not have authority:



#### This report is being submitted for the reporting period ending March 9, 2 0 1 7

If submitting this form as part of a joint report on behalf of a coalition leave SPDES ID blank.

|                       |                | SPI | DES | ID |   |   |   |   |   |   |
|-----------------------|----------------|-----|-----|----|---|---|---|---|---|---|
| Name of MS4/Coalition | City of Cchocs | N   | Y   | R  | 2 | 0 | А | 2 | 4 | 3 |

## Minimum Control Measure 4. Construction Site Stormwater Runoff Control

1

0 0

%

%

0 0

1

The information in this section is being reported (check one):

On behalf of an individual MS4

O On behalf of a coalition

How many MS4s contributed to this report?

- 1. How many construction projects have been authorized for disturbances of one acre or more dur