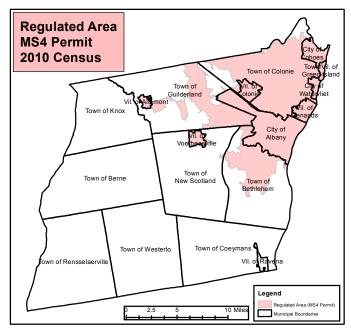

Stormwater Coalition of Albany County

Albany County, City of Albany, Town of Bethlehem, City of Cohoes, Town of Colonie, Village of Colonie, Village of Green Island, Town of Guilderland, Village of Menands, Town of New Scotland, City of Watervliet, University at Albany-SUNY