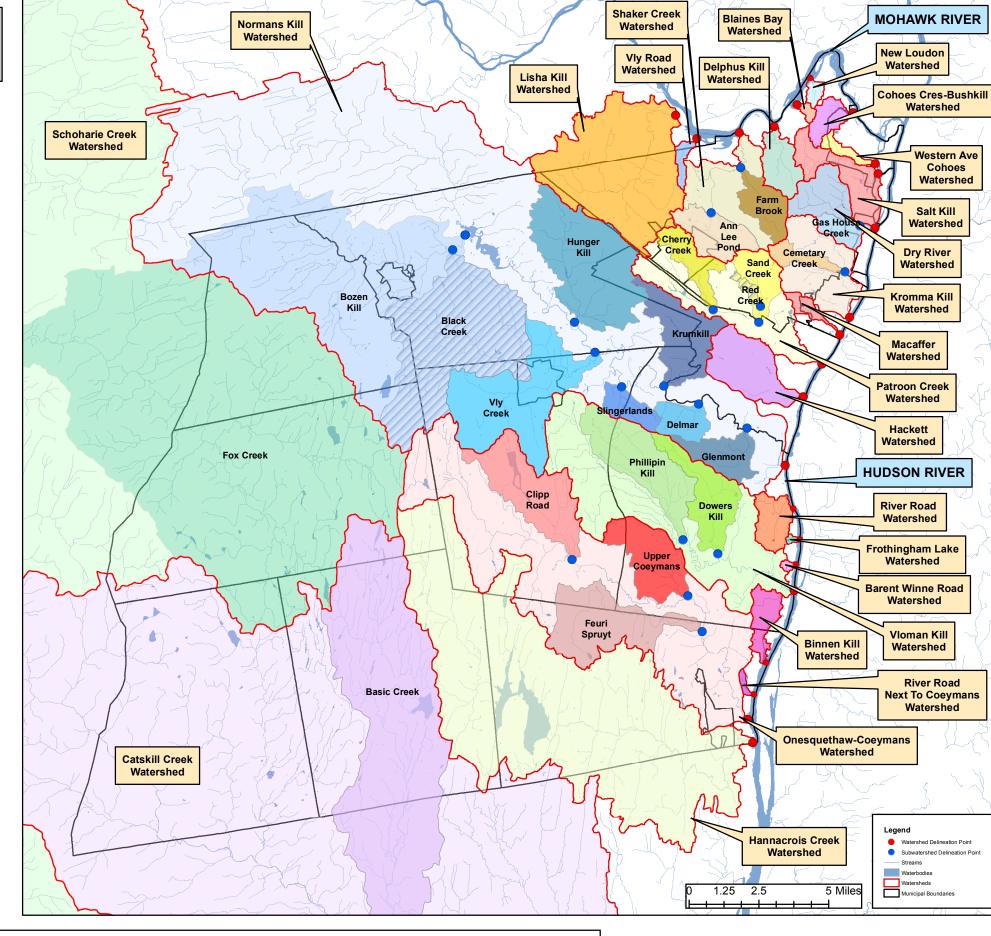

## Map 3 Albany County Watersheds and Subwatersheds

Map Notes: The watershed and subwatershed delineations were created using an online mapping system designed by USGS called StreamStats. The delineation points represent drainage of all stormwater within each subwatershed to its confluence with a larger watershed, based on topography.

Prepared by the Stormwater Coalition of Albany County
Date: January 2016
File Name: Map3\_AllWsheds\_29Jan2016\_FINAL.mxd