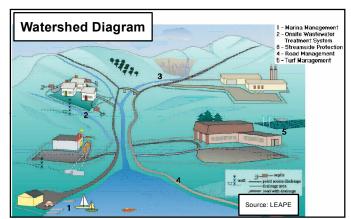

## Target Audience Worksheet Albany County Waterbodies

## Map 3 Albany County Watersheds and Subwatersheds





Map Notes: The watershed and subwatershed delineations were created using an online mapping system designed by USGS called StreamStats. The delineation points represent drainage of all stormwater within each subwatershed to its confluence with a larger watershed, based on topography.





Stormwater Coalition of Albany County

Albany County, City of Albany, Town of Bethlehem, City of Cohoes, Town of Colonie, Village of Colonie, Village of Green Island, Town of Guilderland, Village of Menands, Town of New Scotland, City of Watervliet, University at Albany-SUNY

Prepared by the Stormwater Coalition of Albany County
Date: January 2016
File Name: Map3\_AllWsheds\_29Jan2016\_FINAL.mxd