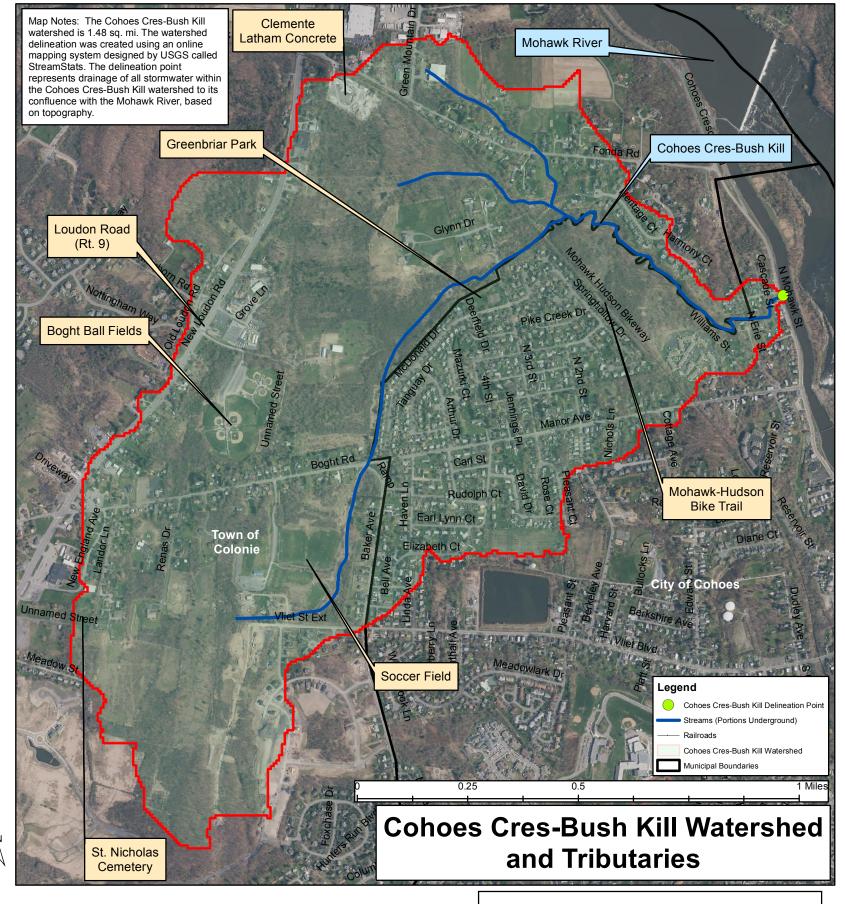

Prepared by the Stormwater Coalition of Albany County
Date: July 2015
File Name: GTKTSND\_CohoesCres-BushKill\_2015\_11x17.mxd