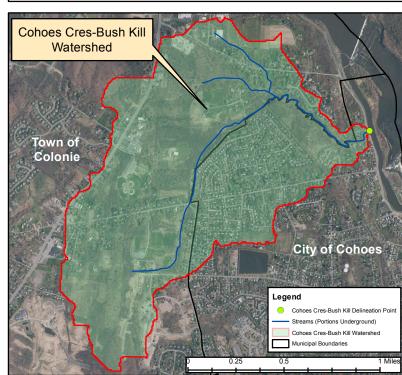

Prepared by the Stormwater Coalition of Albany County
Date: July 2015
File Name: GTKTSND\_CohoesCres-BushKill\_2015\_11x17.mxd