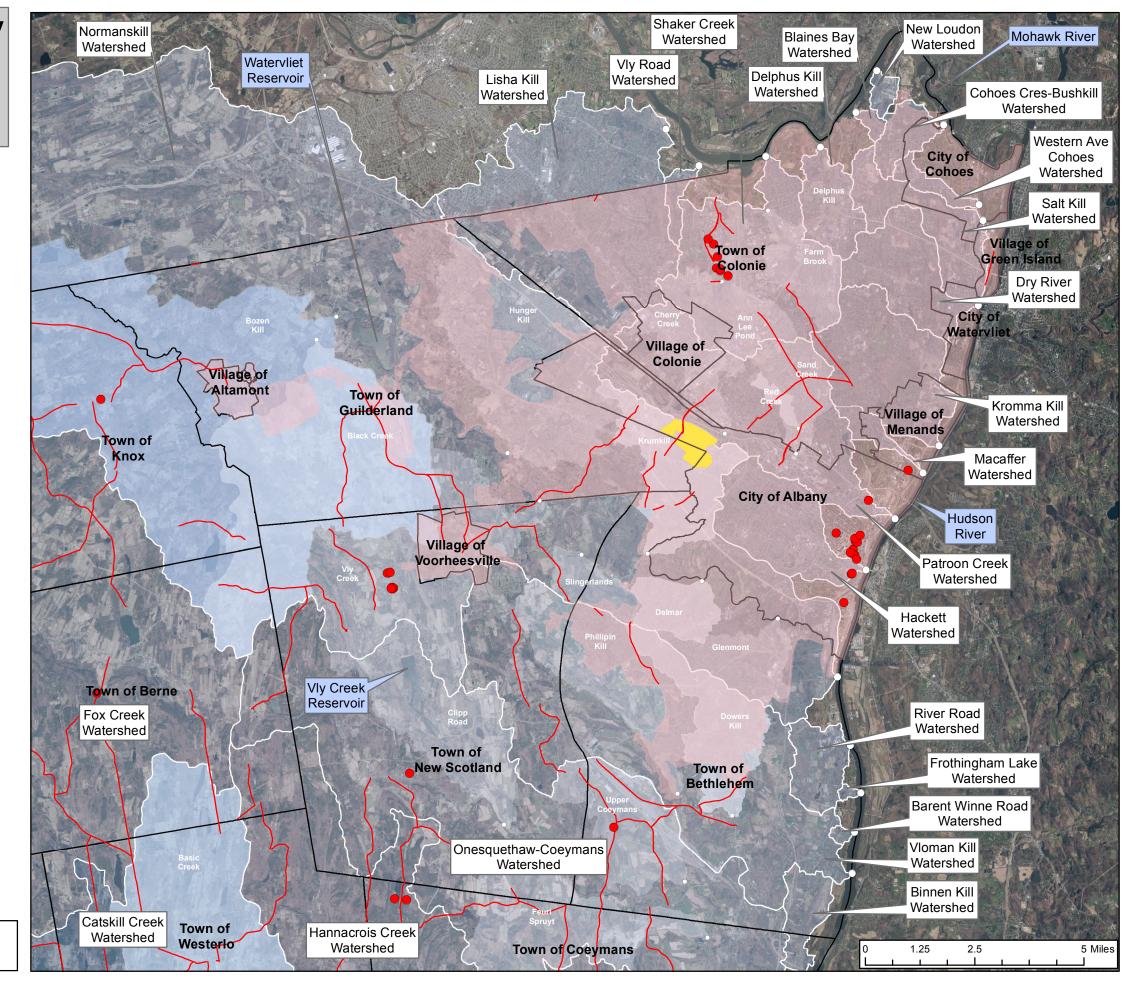

## Albany County Facilities Albany County Roads Watershed Delineation Point Subwatershed Delineation Point Regulated Area (MS4 Permit) Municipal Boundaries University at Albany Facility-UptownCampus Watersheds

Prepared by the Stormwater Coalition of Albany County
Date: January 2016
File: County&SUNY\_29Jan2016\_FINAL.mxd

Stormwater Coalition of Albany County
Albany County, City of Albany, Town of Bethlehem, City of Cohoes, Town of Colonie,
Village of Colonie, Village of Green Island, Town of Guilderland, Village of Menands,
Town of New Scotland, City of Watervliet, Univeristy at Albany-SUNY