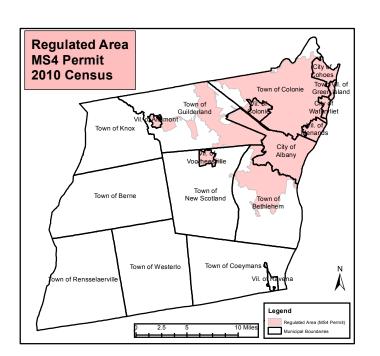

## Non-Traditional MS4 (University at Albany) and Traditional MS4-No land use control (Albany County)

\*Map also used as Map 4 of the TAAW.