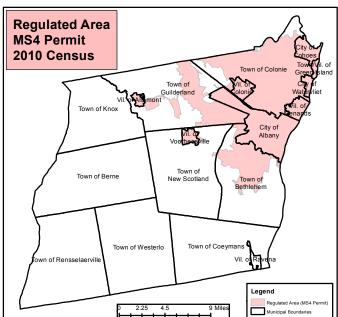

Stormwater Coalition of Albany County

Albany County, City of Albany, Town of Bethlehem, City of Cohoes, Town of Colonie, Village of Colonie, Village of Green Island, Town of Guilderland, Village of Menands, Town of New Scotland, City of Watervliet, University at Albany-SUNY

Prepared by the Stormwater Coalition of Albany County
Date: January 2016
File Name: AllWsheds 29Jan2016 FINAL.mxd