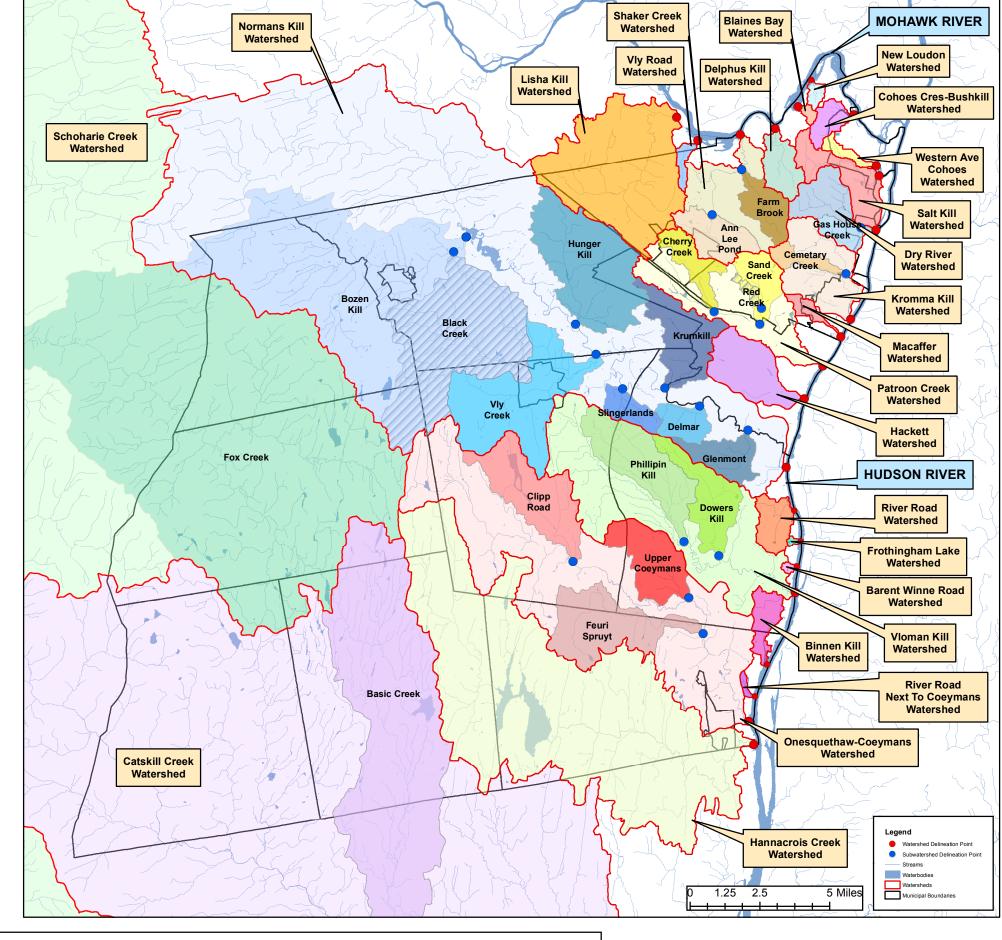

## Albany County, NY Watersheds and Subwatersheds

\*Map also used as Map 3 of the TAAW.

Map Notes: The watershed and subwatershed delineations were created using an online mapping system designed by USGS called StreamStats. The delineation points represent drainage of all stormwater within each subwatershed to its confluence with a larger watershed, based on topography.

Prepared by the Stormwater Coalition of Albany County
Date: January 2016
File Name: AllWsheds 29Jan2016 FINAL.mxd