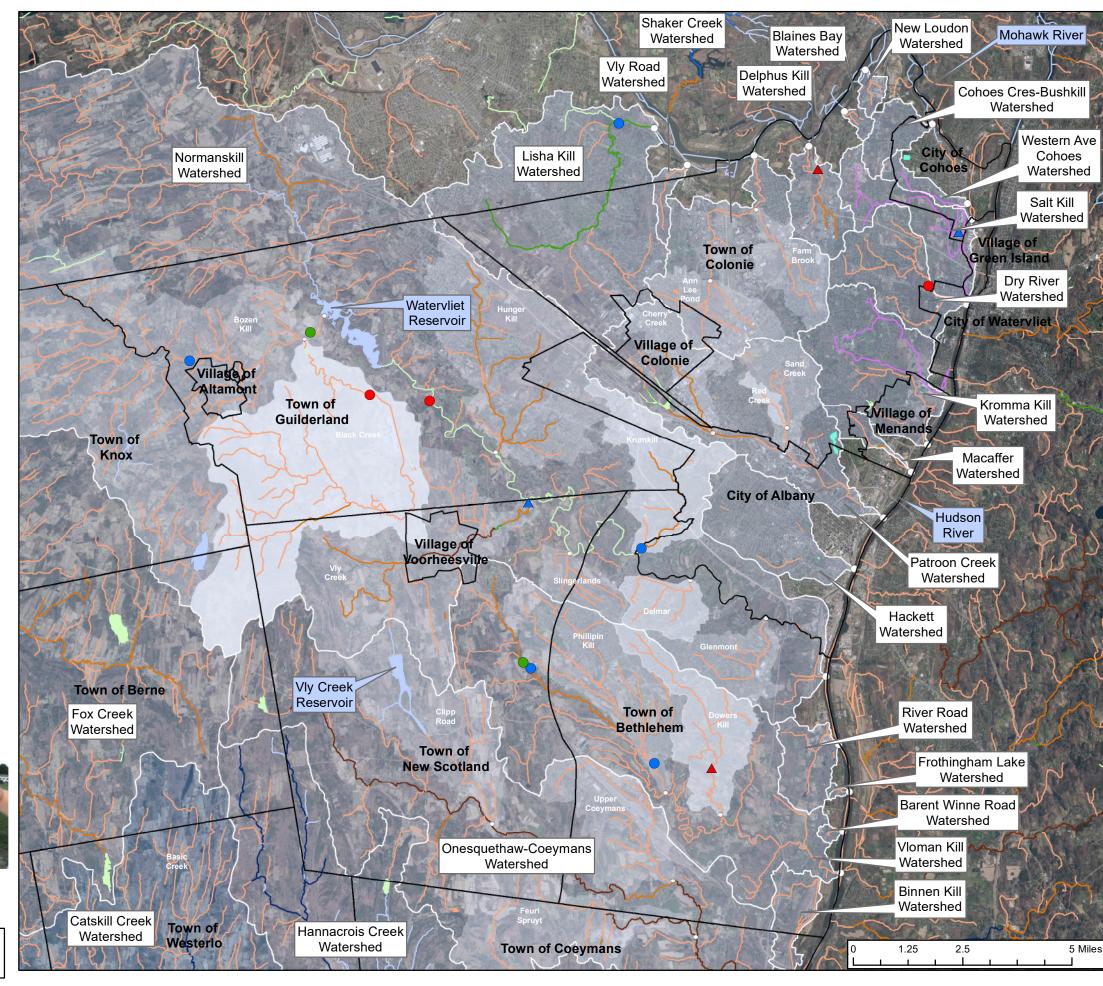

## Local WAVE Monitoring Sites (2015/16) with Waterbody Classifications

Prepared by the Stormwater Coalition of Albany County Date: December 2016 File: WAVE StreamClass 2015-16.mxd

Stormwater Coalition of Albany County
Albany County, City of Albany, Town of Bethlehem, City of Cohoes, Town of Colonie,
Village of Colonie, Village of Green Island, Town of Guilderland, Village of Menands,
Town of New Scotland, City of Watervliet, University at Albany-SUNY